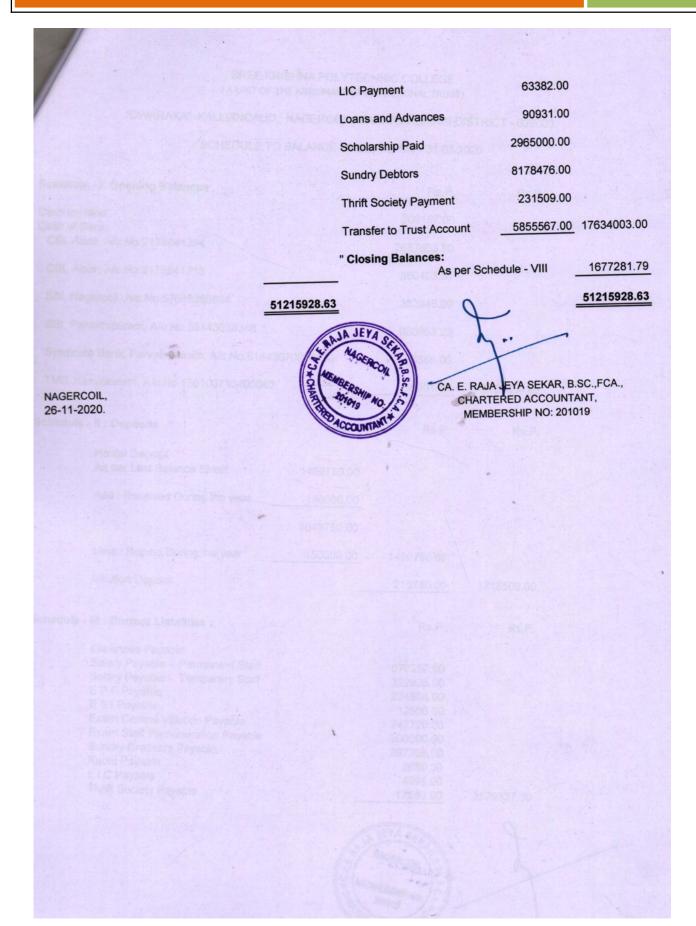

| Water Purification                | 20679.00 31904643.84 |
| By Capital Expenditure:           |                      |
| Electrical Fittings               | 7525.00              |
| Hostel Kitchen Utensils           | 25700.00             |
| Library Books                     | 38824.00             |
| Mobile Phone                      | 10350.00             |
| Sports Items                      | 2750.00              |
| Hostel Deposit Refund             | 150000.00            |
| Kadhi Payment                     | 13989.00             |
| RAJA JEYA SEAA                    | h.:-                 |
| S Care Chook Po                   | 1                    |
| State No St                       |                      |
| ERE ACCOUNTIANT*                  |                      |

- 41



0

### SREE KRISHNA POLYTECHNIC COLLEGE (A UNIT OF THE KRISHNAVAKA EDUCATIONAL TRUST)

## "DWARAKA" KALLIANCAUD, NAGERCOIL, KANNIYAKUMARI DISTRICT - 629003.

## SCHEDULE TO BALANCE SHEET AS ON - 31.03.2020

| and the bosoning Palances                                        |            | Rs.P.       | Rs.P.      |
|------------------------------------------------------------------|------------|-------------|------------|
| Schedule - I: Opening Balances                                   |            | 209197.00   |            |
| Cash in Hand<br>Cash at Bank:                                    |            | 2657863.80  |            |
| CBI, Aloor, A/c.No.2175641394                                    |            |             |            |
| CBI, Aloor, A/c.No.2175641713