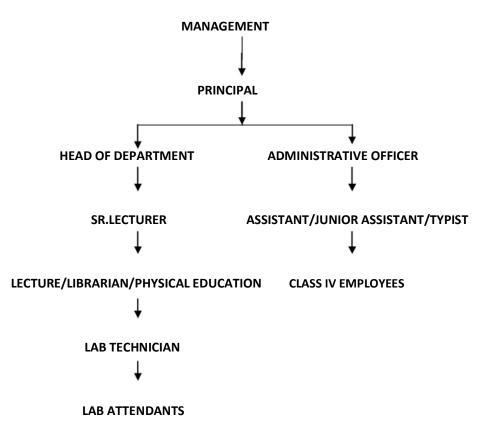

#### 5.4. ORGANIZATIONAL CHART AND PROCESSES

**5.5.** Nature and Extent of involvement of faculty and students in academic affairs/improvements.